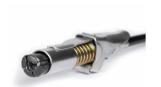

no follower plate is neccessary.

Therefore you will be independent from special bucket sizes, dirty and messed followerplates are history!

- Portable with comfortable carry handle
- Foot operated treadle with pressure release! When lifting the treadle, the pressure return valve is activated and grease flows back into the canister
- Two Stage Pump with pressure return valve returns grease under pressure into the bucket. Easy and undangerous disconnection of coupler and hose - recovers from airlocks
- Fitted with high pressure hose, min. burst pressure 1,600 bar (23,200 PSI) special coupler for hands-free and mess-free greasing
- The big sized bucket (8 KG, 282 oz) is suited for many greasing points - no change of cartridges neccessary
- All steel parts are powder coated for longlife operation, even outside

special coupler for hands-free operating Ref. No.:

1/8" BSP 9626836 M 10 x 1 9626837

## **Technical Details at a glance:**

3 ccm (0,10 oz)/stroke output operating pressure up to 690 bar (10,000 PSI) filling capacity 8 KG (282 oz.) bulk grease

flexible hose with length 2m (6.5ft) with special coupler standard fittings G-136 (M10 x 1) and hose parking