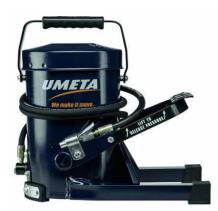

## **UMETA Grease Gun, foot operated grease pump**

for heavy duty, indsutrial strength that allows for hands-free and waste-free operation, mainly in the outdoor area.

The unique two stage pump creates a wave action that smooths out those annoying airlocks. Grease will be supplied up to the end of the canister,

no follower plate is neccessary.

Therefore you will be independent from special bucket sizes, dirty and messed followerplates are history!

- Portable with comfortable carry handle
- Foot operated treadle with pressure release! When lifting the treadle, the pressure return valve is activated and grease flows back into the canister
- Two Stage Pump with pressure return valve returns grease under pressure into the bucket. Easy and undangerous disconnection of coupler and hose - recovers from airlocks
- Fitted with high pressure hose, min. burst pressure 1,600 bar (23,200 PSI) special coupler for hands-free and mess-free greasing
- The big sized bucket (8 KG, 282 oz) is suited for many greasing points - no change of cartridges neccessary
- All steel parts are powder coated for longlife operation, even outside

## **Technical Details at a glance:**

3 ccm (0,10 oz)/stroke output operating pressure up to 690 bar (10,000 PSI) filling capacity 8 KG (282 oz.) bulk grease

flexible hose with length 2m (6.5ft) with special coupler standard fittings G-136 (M10 x 1) and hose parking

high pressure up to 1,600 bar

all steel parts powdercoated packed in single carton box

| Scope of delivery                                 | Ref. No.: |
|---------------------------------------------------|-----------|
| with 2m hose and special coupler G-136, (M10 x 1) | 9626835   |