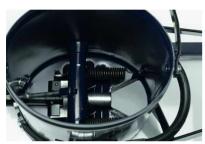

## **UMETA Grease Gun, foot operated grease pump**

for heavy duty, indsutrial strength that allows for hands-free and waste-free operation, mainly in the outdoor area.

The unique two stage pump creates a wave action that smooths out those annoying airlocks. Grease will be supplied up to the end of the canister,

no follower plate is neccessary.

Therefore you will be independent from special bucket sizes, dirty and messed followerplates are history!

- Portable with comfortable carry handle
- Foot operated treadle with pressure release! When lifting the treadle, the pressure return valve is activated and grease flows back into the canister
- Two Stage Pump with pressure return valve returns grease under pressure into the bucket. Easy and undangerous disconnection of coupler and hose - recovers from airlocks
- Fitted with high pressure hose, min. burst pressure 1,600 bar (23,200 PSI) special coupler for hands-free and mess-free greasing
- The big sized bucket (8 KG, 282 oz) is suited for many greasing points - no change of cartridges neccessary
- All steel parts are powder coated for longlife operation, even outside